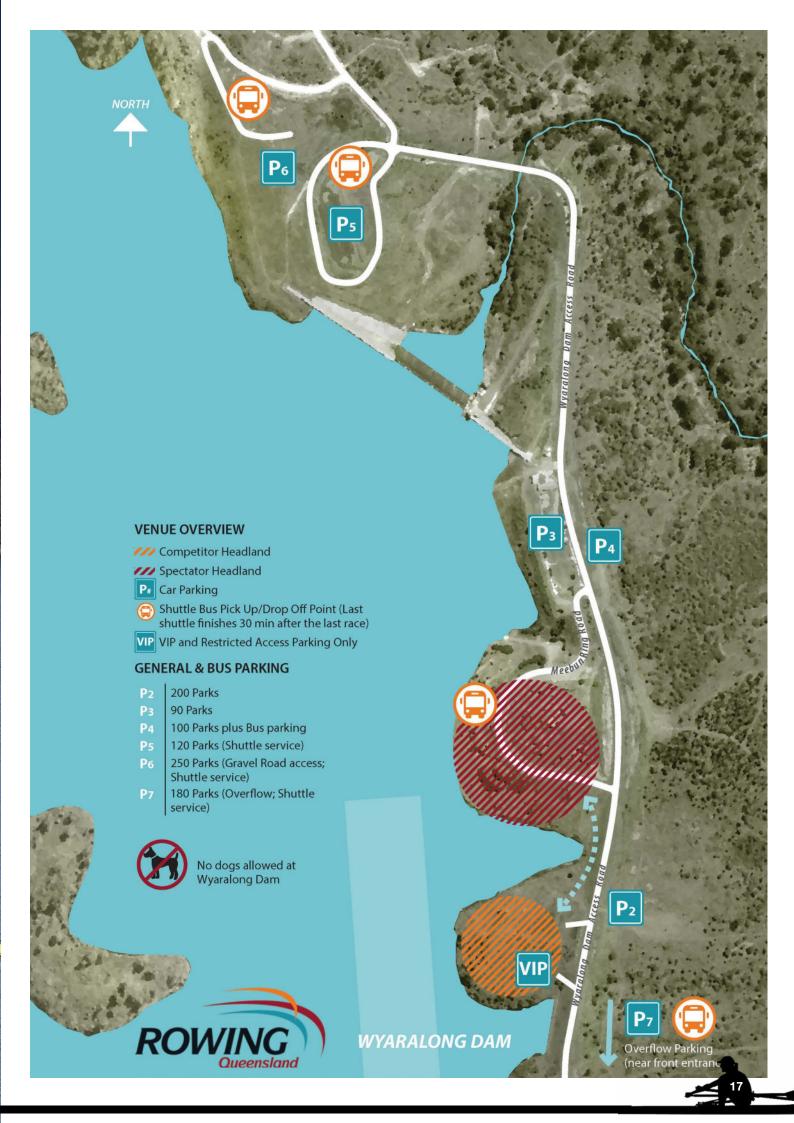

# Parking and Traffic Information

# SPECTATOR PREPAY AND DISABLED PARKING

- Spectator access to the venue is from 6:30am
- Prepay parking is mandatory and available on www.bsra.org.au.
- Please note: any athletes arriving in parent vehicles drop off in car park 3.
- The shuttle bus operates for car park 5, 6 and 7.
- You can get a shuttle to/from your car park to/ from the Ring Road consistently at peak times and every 15 minutes in the down times.
- The shuttle requires significant space on the ring road. Please be mindful and do not park here unless you have the relevant pass/permissions.
- The shuttle operation ceases 45 minutes after the last race. Please do not miss your shuttle.
- The buses used for the spectator shuttle are also the transport home for the competitors and spectators. We cannot hold them up.
- The venue is closed for entry from midday until 1 hour after the last race so that cars can flow freely.
- Disabled access and parking must be prepay and then arranged with <u>rachael@bsra.org.au</u>.
- Disabled vehicles will not be able to pick up on the ring road until 45 minutes after the last race.
- The ring road will only open to other traffic (support trailers, disabled etc) 45 minutes after the last race when the shuttle has ceased operation.
  - Please no traffic on the Ring Road except service providers and host school catering. This ensures the shuttle buses can enter and exit to service the various car parks. Your cooperation here is appreciated

#### SPECTATOR BUSES

- The signed spectator buses will drop off passengers at car park 4
- Signed spectator buses will park in car park 4
- At the conclusion of racing, spectators return to car park 4 to access the signed buses and exit the venue
- All buses will be clearly signed for ease of recognition

#### **ATHLETE BUSES**

- ALL ATHLETES MUST ARRIVE ON BUSES
- Please note: Athletes arriving in parent vehicles will not be able to get into the venue until 7am

# MEEBUN RING ROAD ON SPECTATOR HEADLAND

- The Ring Road is only open to 3 x host school vehicles, 2 x merchandise vehicles and the shuttle buses for the duration of the event
- The shuttle requires significant space to operate and will run until 45 minutes after the last race
- The Ring Road will only open to other traffic (support trailers, disabled, etc) 45 minutes - one hour after the last race